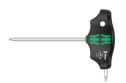

# 367 TORX® HF Screwdriver with holding function for TORX® screws, TX 8 x 60 mm

05028053001

05118181001 05118182001 05118183001

| 1x | TX 8 x 60 mm   |
|----|----------------|
| 1x | TX 9 x 60 mm   |
| 1x | TX 10 x 80 mm  |
| 1x | TX 15 x 80 mm  |
| 1x | TX 20 x 100 mm |
| 1x | TX 25 x 100 mm |