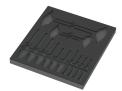

# Kraftform Plus – Series 300

Safe storage and quick overview

The tools sit securely in the foam thanks to precise contour cutouts, but are easy to remove. The carefully designed arrangement of the tools ensures space-saving storage and quick access to each tool.

Two-coloured foam insert

After removing the tool the light grey second foam becomes visible and therefore missing tools are quickly identified.

# 9812 Foam insert TORX® HF screwdriver set 1, empty, 344 x 30 x 392 mm

05137312001<sup>1)</sup> 1x 344 x 30 x 392 mm 1) Attention: The foam insert does not fit in the previous model 05501051001 of the roller cabinet.