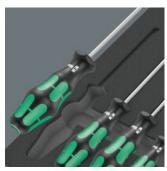

Kraftform Plus – Series 300

EAN:

Part number:

Article number:

05150103001 - 4013288225283

405x360x60 mm

1707 g

- 6 Kraftform Plus screwdrivers with hard zones for high working speeds and soft handle zones for a high torque transfer
- 4 Kraftform Micro screwdrivers with a rotating cap for fast turning

4013288225283

05150103001

9712

• 4 T-handle screwdrivers for the transmission of particularly high tightening and loosening moments

Size:

Weight:

Durable foam insert; two-coloured for quick identification of missing parts; suitable for the Tool Rebel roller cabinet, equipped with 14 Wera TORX® screwdrivers (workshop, Kraftform Micro and T-handle) with holding function for TORX® screws.

# Kraftform Micro screwdriver

The Kraftform Micro screwdrivers with their power-, fast rotatingand precision zones perfectly meet the requirements for precision mechanical couplings. The smoothrunning cap, on which you can rest your hand, ideally supports these advantages.