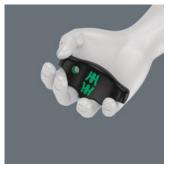

# Kraftform Micro screwdriver

The Kraftform Micro screwdrivers with their power-, fast rotatingand precision zones perfectly meet the requirements for precision mechanical couplings. The smoothrunning cap, on which you can rest your hand, ideally supports these advantages.

# The precision zone

The precision zone directly above the blade gives the user a better feel for the right rotation angle during fine adjustment work.

Kraftform Plus - Series 300