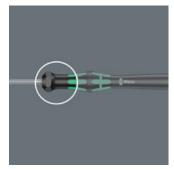

# Holding function for recessed TORX® screws

The HF tools developed by Wera are ideal because they feature an optimised geometry of the original TORX® profile. The wedging forces resulting from the surface pressure between the drive tip and the screw profile mean that TORX® screws made according to Acument Intellectual Properties specifications are securely held on the tool!

# Wera Black Point tip

The Wera Black Point tip and a refined hardening process ensure long service life of the tip, improved corrosion protection and an exact fit.