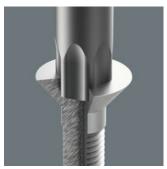

# Holding function for recessed TORX® screws

The HF tools developed by Wera are ideal because they feature an optimised geometry of the original TORX® profile. The wedging forces resulting from the surface pressure between the drive tip and the screw profile mean that TORX® screws made according to Acument Intellectual Properties specifications are securely held on the tool!