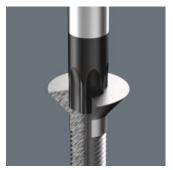

# Holding function for recessed TORX® screws

The HF tools developed by Wera are ideal because they feature an optimised geometry of the original TORX® profile. The wedging forces resulting from the surface pressure between the drive tip and the screw profile mean that TORX® screws made according to Acument Intellectual Properties specifications are securely held on the tool!