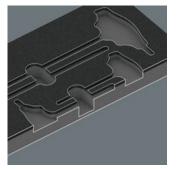

# Kraftform Plus – Series 300

Safe storage and quick overview

The tools sit securely in the foam thanks to precise contour cutouts, but are easy to remove. The carefully designed arrangement of the tools ensures space-saving storage and quick access to each tool.

Two-coloured foam insert

After removing the tool the light grey second foam becomes visible and therefore missing tools are quickly identified.